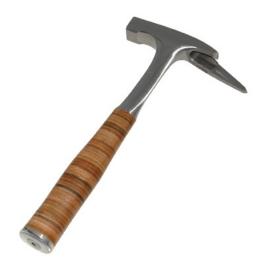

# Carpenter?s hammer - leather handle - with magnet

Carpenter's hammers are used to drive in nails and hooks and remove nails or pieces of wood.

#### **FEATURES**

Magnetic nail holders

- -Very high quality leather handle for a good grip even in rain, anti-sweat.
- -Equipped with a batten lifter
- -The hammer is equipped with a nail holder to help aim. The perpendicular holder helps strike the nail properly.
- -Square tip for effortless hammering

### **Technical description**

Steel claw Leather-covered steel handle Hand forged

Actions: To hit

Trades: Framework